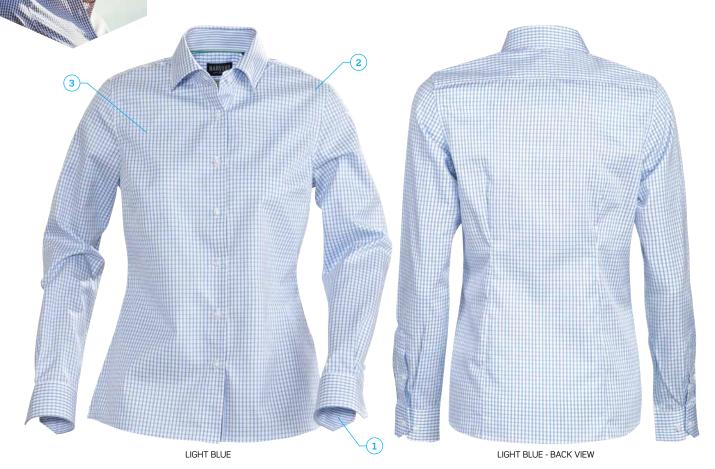

# Tribeca Women's Shirt

High quality Ladies fitted blouse in easy care treated fabric.

- 1: Reinforced seams in collar and sleeve ends
- 2: Checked pattern with coloured neck tape and contrast stripe inside cuffs, placket and collar
- 3: Product Material: 100% combed cotton