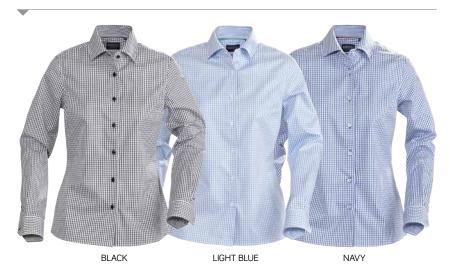

# JAMES HARVEST

# **JH304W**

# Tribeca Women's Shirt

High quality Ladies fitted blouse in easy care treated fabric.



- 1: Reinforced seams in collar and sleeve ends
- 2: Checked pattern with coloured neck tape and contrast stripe inside cuffs, placket and collar
- 3: Product Material: 100% combed cotton

### **COLOURWAYS**



### **DECORATION**

# **DECORATION OPTIONS**

Embroidery / Supasub / Supaetch / Supaflex

### **Embroidery Area**

Chest (Left and Right): 95mm diameter Sleeves (Shoulders only): 95mm diameter Back: 200mm W x 200mm H

## Supasub / Supaetch / Supaflex Area

Chest (Left and Right): 95mm diameter Sleeves (Shoulders only): 95mm diameter

Back: 95mm diameter

www.legendlife.com.au Version A - 10-04-2025